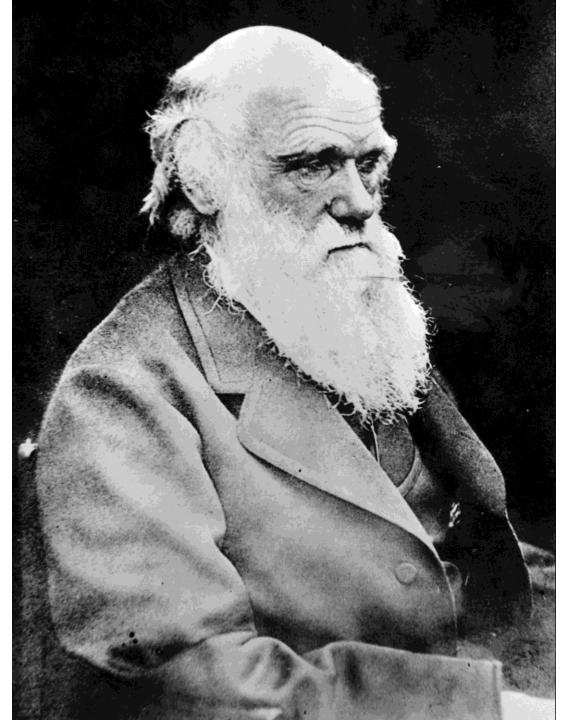

#### **Charles Darwin**

Born: February 12, 1809

Died: April 19, 1882

- -Developed the *theory of* natural selection.
  - -"Survival of the Fittest"
  - -"principle by which each slight variation [of a trait], if useful, is preserved"
- -Natural selection is presented as means for evolution.